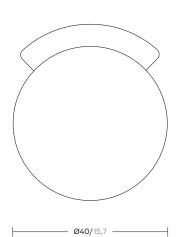

Roll
Stool with backrest,
by Patricia Urquiola

# kettal

1/2

cm/inch

Essential lines and colors define the soft volume of the Roll stool. It is a very versatile seat that provides a more informal language to collective environments. It is available in one seat with a small support backrest that provides comfort while not detracting from the dynamism and functionality of the seat. The graphic, bold and colorful charm of the Terrain Elements also means that it can also be used in outdoor spaces.

## kettal

Designer Patricia Urquiola Collection Roll Reference KS2301000

2/2