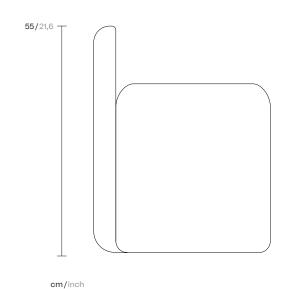

Roll
Stool with backrest,
by Patricia Urquiola

# kettal

1/2

cm/inch

Essential lines and colors define the soft volume of the Roll stool. It is a very versatile seat that provides a more informal language to collective environments. It is available in one seat with a small support backrest that provides comfort while not detracting from the dynamism and functionality of the seat. The graphic, bold and colorful charm of the Terrain Elements also means that it can also be used in outdoor spaces.

## kettal

Designer Patricia Urquiola Collection Roll Reference KS2301000

2/2