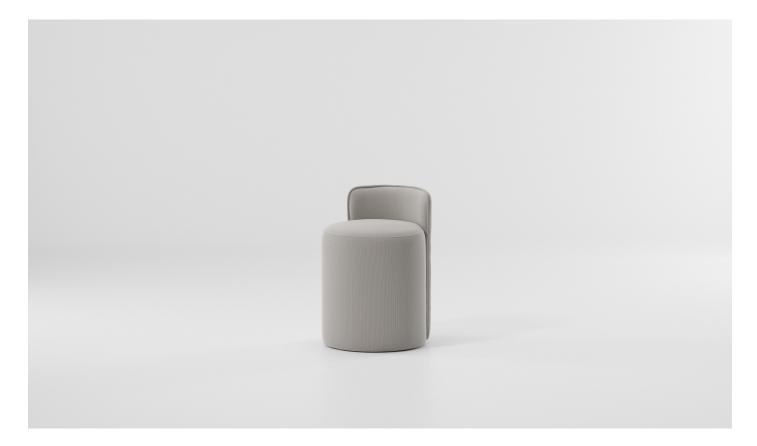

Roll
Stool with backrest,
by Patricia Urquiola

# kettal

1/2

cm/inch

Essential lines and colors define the soft volume of the Roll stool. It is a very versatile seat that provides a more informal language to collective environments. It is available in one seat with a small support backrest that provides comfort while not detracting from the dynamism and functionality of the seat. The graphic, bold and colorful charm of the Terrain Elements also means that it can also be used in outdoor spaces.