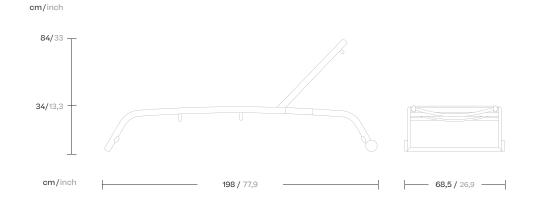

### Duo deckchair with wheels

Collection Triconfort Basics

Terrain Coatings

Reference KS8100200

2/3