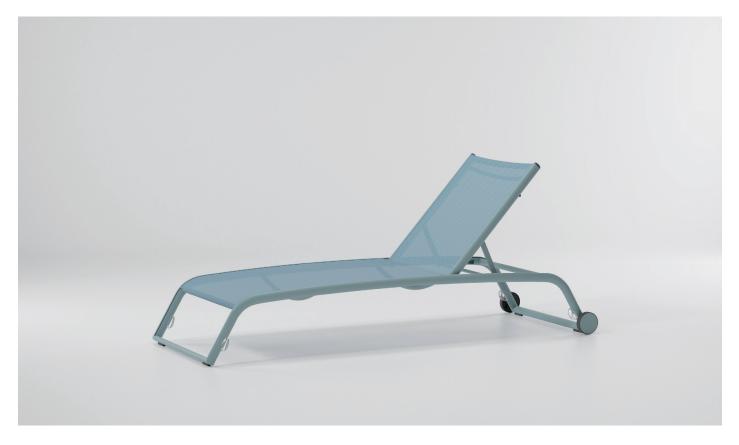

## Duo deckchair with wheels

1/3

This design comes from the traditional chairs made of bulrush (Enea) this universal design is very common in different parts of the world: from Mediterranean areas until places in north of Europe.

Throughout the years many updates designs have been made: wood, plastic. Triconfort enea it's an outdoor version made in aluminium with synthetic fibers.