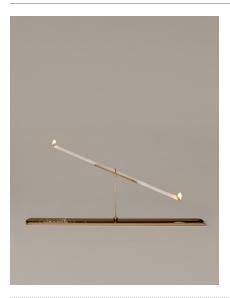

# $\epsilon$

Life swings from side to side in search of balance. The double flame, the most subtle part of the fire, dances enchanted by its splendour. Two flames that seek each other to their centre. The simple consumption of the wick produces the oscillating movement that dazzles the beholder. Vita simultaneously elevates our spirit while rooting us to the earth. Incipit vita nova, start a new life, light the next candle.

## **General description:**

Metal structure with shiny gold finish. White paraffin candles.