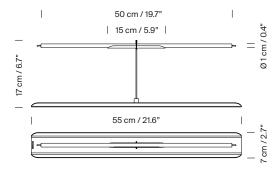

psilon$

Life swings from side to side in search of balance. The double flame, the most subtle part of the fire, dances enchanted by its splendour. Two flames that seek each other to their centre. The simple consumption of the wick produces the oscillating movement that dazzles the beholder. Vita simultaneously elevates our spirit while rooting us to the earth. Incipit vita nova, start a new life, light the next candle.

## **General description:**

Metal structure with shiny gold finish. White paraffin candles.

## Approximate weight (unpacked):

0,5 kg / 1.1 lb

## Maintenance:

Clean with a smooth cloth. Do not use ammonia, solvents or abrasive cleaning products.

## Others:

The product is delivered in one package.

The assembly instructions are delivered with the product.

## Model: