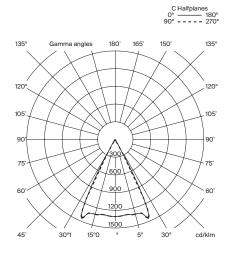

orridors and to direct light wherever it is needed.

### **General description:**

Gyratory structure manufactured in red or S&C white ABS plastic. Adjustable focal length from 30° to 50°. Suitable for Outlet Box (UL market).

### Approximate weight (unpacked):

0,6 Kg / 1.3 lb

#### **Technical information:**

Light source included (dimmable).

LED module Rated input wattage: 6 W Operating current: 350 mA Colour Temp.: 2.700 K CRI: 90

Lifetime: 40.000 h

Luminous flux: 171 lm

Built-in dimmable LED.
Suitable for dimming 1-10V. (Not included external dimmer switch 1-10V).
Energy efficiency class (E.E.C): A++... A.
Lamp suitable only for indoor use.

Input voltage: 100 ~ 230 Vac.

(50 Hz / 60 Hz). According to destination.

### **Petit Tatu**

André Ricard. 2019 Wall lamp



### Beam 30°



### Beam 50°



# Regulations:

CE

UNE-EN 60598 UNE-EN 55015 UNE-EN 60529 UNE-EN 61000-3-2

UL UL listing in progress Dry location only UL-1598 E33677

### Maintenance:

Clean with a smooth cloth. Do not use ammonia, solvents or abrasive cleaning products.

### Others:

The lamp is delivered in one package.

The assembly instructions are delivered with the product.

### Model:



 $\epsilon$ 



## **Collection:**

Table lamps



Floor lamps



Wall lamps

Petit Tatu



Tatu Alta Tatu