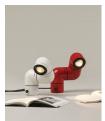

Tatu, Spanish for armadillo, is a friendly mammal with a shell on its back that protects it when it rolls up into a ball. André Ricard had the idea for Tatu during a transoceanic flight; while reading about Argentinean wildlife, he observed that the light above his seat did not disturb his sleeping wife who was sitting next to him.

To comemorate the 90th birthday of André Ricard, a key figure in the history of industrial design in Spain, we present Petit Tatu, a smaller, wall-mounted version of the lamp. Like its desktop equivalent, this wall light's ability to fully rotate and its easy adjustability —of both light intensity and spot size—will delight users.

On its own or as part of a series, in white or red, Petit Tatu is perfect for corridors and to direct light wherever it is needed.

### **Petit Tatu**

André Ricard. 2019 Wall lamp