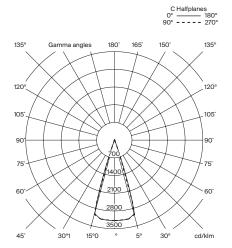

### **General description:**

Gyratory structure manufactured in red or S&C white ABS plastic. Adjustable focal length from 30° to 50°. Suitable for Outlet Box (UL market).

### Approximate weight (unpacked):

0,6 Kg / 1.3 lb