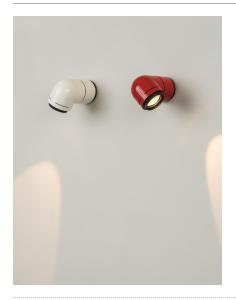

To comemorate the 90th birthday of André Ricard, a key figure in the history of industrial design in Spain, we present Petit Tatu, a smaller, wall-mounted version of the lamp. Like its desktop equivalent, this wall light's ability to fully rotate and its easy adjustability —of both light intensity and spot size—will delight users.

On its own or as part of a series, in white or red, Petit Tatu is perfect for corridors and to direct light wherever it is needed.

### **Petit Tatu**

André Ricard. 2019 Wall lamp

### **General description:**

Gyratory structure manufactured in red or S&C white ABS plastic. Adjustable focal length from 30° to 50°. Suitable for Outlet Box (UL market).