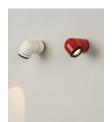

To comemorate the 90th birthday of André Ricard, a key figure in the history of industrial design in Spain, we present Petit Tatu, a smaller, wall-mounted version of the lamp. Like its desktop equivalent, this wall light's ability to fully rotate and its easy adjustability —of both light intensity and spot size—will delight users.

On its own or as part of a series, in white or red, Petit Tatu is perfect for corridors and to direct light wherever it is needed.

### **General description:**

Gyratory structure manufactured in red or S&C white ABS plastic. Adjustable focal length from 30° to 50°. Suitable for Outlet Box (UL market).

### **Petit Tatu**

André Ricard. 2019 Wall lamp